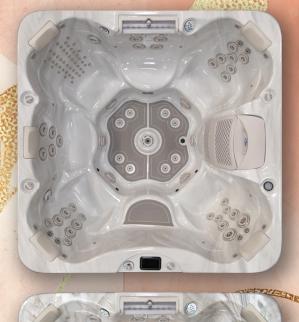

## **CARMEL** LA JOLLA

**PL893B / PL894L** Dimensions: 93" x 93" x 40 <sup>1</sup>/<sub>2</sub>"

MSRP: \$27,895

## **INCLUDED FEATURES**

- **Deluxe Shell Colors**
- 3 x 6.0 BHP Eliminator High **Performance Pump**
- 240v Operating Voltage
- **NEW Vector™ X Jets**
- **NEW 20" Spillover LED Waterfall**
- Twin Pure Silk™ System
- **Pure Cure UV Purification System**
- 24/7 Filtration Pump System
- Ultra Flow Filter System w/ Molded **Filter Skimmer**

- **Premium LED Lighting Package**
- Gecko YE.5 w/ in.k1001 Control Panel
- **Cal Connect RF Module**
- Thermo-Shield™ Insulation
- **Cal Grip Decking**
- WhisperHot™ Heating System
- **Pressure Treated Cabinet Frame**
- Cal Ridge Cabinets w/ Cabinet Lighting (Grey, Mocha, Lime Oak)