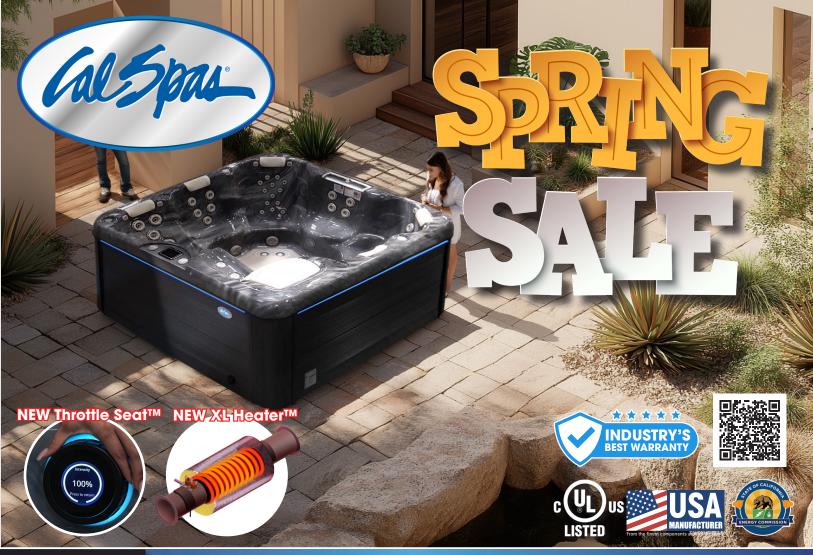

## **CARMEL** LA JOLLA

**PL893B / PL894L** Dimensions: 93" x 93" x 40 <sup>1</sup>/<sub>2</sub>"

MSRP: \$27,895

## VALUE PACK SAVE \$7,170

## **Included Options:**

- Throttle Seat™
- **XL Heater Upgrade**

## **INCLUDED FEATURES**

- **Deluxe Shell Colors**
- 3 x 6.0 BHP Eliminator High **Performance Pump**
- 240v Operating Voltage
- **NEW Vector™ X Jets**
- **NEW 20" Spillover LED Waterfall**
- Twin Pure Silk™ System
- **Pure Cure UV Purification System**
- 24/7 Filtration Pump System
- Ultra Flow Filter System w/ Molded **Filter Skimmer**

- **Premium LED Lighting Package**
- Gecko YE.5 w/ in.k1001 Control Panel
- **Cal Connect RF Module**
- Thermo-Shield™ Insulation
- **Cal Grip Decking**
- WhisperHot™ Heating System
- **Pressure Treated Cabinet Frame**
- Cal Ridge Cabinets w/ Cabinet Lighting (Grey, Mocha, Lime Oak)